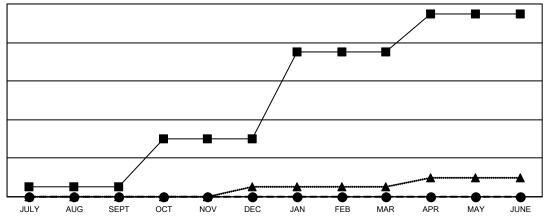

## GOALS AND ACTUAL NEW CLUBS CUMULATIVE

■- CURRENT YEAR GOALS FOR NEW CLUBS

CURRENT YEAR ACTUAL NEW CLUBS

▲ - LAST YEAR ACTUAL NEW CLUBS

## GMT MONTHLY MEMBERSHIP PROGRESS REPORT

Multiple District 14

LOCATION: PENNSYLVANIA

Results as of: 10/31/2024

GMT CA 1

| Clubs                 |               |           |               | Members               |                           |                         |                                                    |  |  |
|-----------------------|---------------|-----------|---------------|-----------------------|---------------------------|-------------------------|----------------------------------------------------|--|--|
| RESULTS FOR 2024-2025 |               |           |               | RESULTS FOR 2024-2025 |                           |                         |                                                    |  |  |
| QUARTER               | NEW CLUB GOAL | NEW CLUBS | DROPPED CLUBS | QUARTER <sup>N</sup>  | MEMBER GROWTH NET<br>GOAL | MEMBER GROWTH<br>ACTUAL | DROPPED<br>MEMBERS ACTUAL<br>(including transfers) |  |  |
| JULY/AUG/SEPT         | 1             | 0         | 3             | JULY/AUG/SEP          | T 161                     | 350                     | 348                                                |  |  |
| OCT/NOV/DEC           | 5             | 0         | 0             | OCT/NOV/DEC           | 179                       | 97                      | 109                                                |  |  |
| JAN/FEB/MAR           | 9             | 0         | 0             | JAN/FEB/MAR           | 215                       | 0                       | 0                                                  |  |  |
| APR/MAY/JUNE          | 4             | 0         | 0             | APR/MAY/JUNE          | 163                       | 0                       | 0                                                  |  |  |