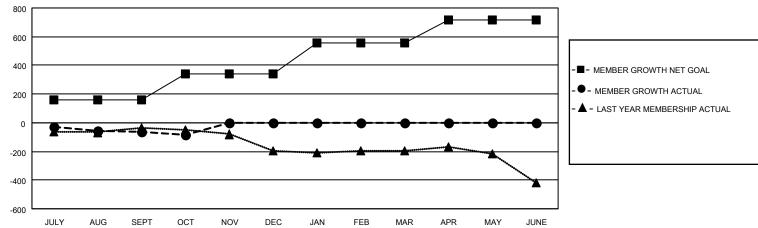

## GOALS AND ACTUAL MEMBERS CUMULATIVE

| DROPPED CLUBS: 3            |     | 172 CLUBS OF 604 ADDED 1 OR MORE | GENDER DISTRIBUTION             |                 |   |
|-----------------------------|-----|----------------------------------|---------------------------------|-----------------|---|
|                             |     | NEW MEMBERS                      | MALE                            | 10,543 (67.43%) |   |
|                             |     |                                  | FEMALE                          | 5,092 (32.57%)  |   |
| DROPPED MEMBERS             |     |                                  |                                 |                 |   |
| DECEASED                    | 66  | CLICK HERE FOR CUMULATIVE        | TOTAL FAMILY UNIT MEMBERS       |                 | 0 |
| CLUB CANCELLED 29 OTHER 359 |     | MEMBERSHIP DATA                  |                                 |                 |   |
|                             |     |                                  | FAMILY MEMBERS PAYING HALF DUES |                 |   |
| TOTAL                       | 454 |                                  | DOLS                            |                 |   |

## GMT MONTHLY MEMBERSHIP PROGRESS REPORT

Multiple District 14

LOCATION: PENNSYLVANIA

Results as of: 10/31/2024

GMT CA 1

| Clubs                 |               |           |               | Members               |                           |                         |                                                    |  |  |
|-----------------------|---------------|-----------|---------------|-----------------------|---------------------------|-------------------------|----------------------------------------------------|--|--|
| RESULTS FOR 2024-2025 |               |           |               | RESULTS FOR 2024-2025 |                           |                         |                                                    |  |  |
| QUARTER               | NEW CLUB GOAL | NEW CLUBS | DROPPED CLUBS | QUARTER <sup>N</sup>  | MEMBER GROWTH NET<br>GOAL | MEMBER GROWTH<br>ACTUAL | DROPPED<br>MEMBERS ACTUAL<br>(including transfers) |  |  |
| JULY/AUG/SEPT         | 1             | 0         | 3             | JULY/AUG/SEP          | T 161                     | 350                     | 348                                                |  |  |
| OCT/NOV/DEC           | 5             | 0         | 0             | OCT/NOV/DEC           | 179                       | 97                      | 109                                                |  |  |
| JAN/FEB/MAR           | 9             | 0         | 0             | JAN/FEB/MAR           | 215                       | 0                       | 0                                                  |  |  |
| APR/MAY/JUNE          | 4             | 0         | 0             | APR/MAY/JUNE          | 163                       | 0                       | 0                                                  |  |  |